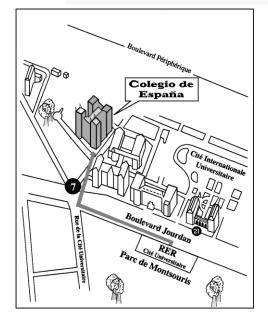

7E Boulevard Jourdan - 75014 Paris (it is in the south of Paris).

The partnership meeting will be organized at the same place – Salle de séminaire Ramon y Cajal.

How to get there :

By RER B direction Robinson - Anthony - Saint Rémy Les Chevreuse - STOP Cité universitaire

By Tramway 3a - STOP Cité universitaire

By Bus 21 or 67 - Stop Cité universitaire

When you arrive in front of the Cité Universitaire, it is a very big place, with houses from many countries in a park. The place is nice, and not as well known as it should be by the parisians... The Cité Universitaire is in front of the Parc Montsouris, marvellous place as well.

So when you're in front of the main entrance, you have to walk on the left on the pavement until the entrance n°7. Then you enter in the park and the Collège d'Espagne is the third building on your left.