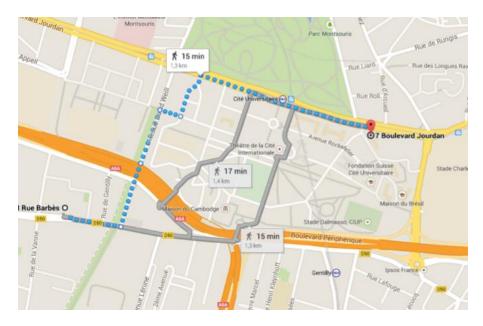

7E Boulevard Jourdan - 75014 Paris (it is in the south of Paris).

The partnership meeting will be organized at the same place – Salle de séminaire Ramon y Cajal.

How to get there :

By RER B direction Robinson - Anthony - Saint Rémy Les Chevreuse - STOP Cité universitaire

By Tramway 3a - STOP Cité universitaire

By Bus 21 or 67 - Stop Cité universitaire

When you arrive in front of the Cité Universitaire, it is a very big place, with houses from many countries in a park. The place is nice, and not as well known as it should be by the parisians... The Cité Universitaire is in front of the Parc Montsouris, marvellous place as well.

So when you're in front of the main entrance, you have to walk on the left on the pavement until the entrance n°7. Then you enter in the park and the Collège d'Espagne is the third building on your left.