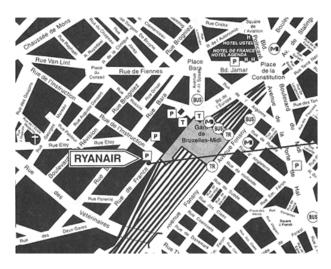

Charleroi Airport Brussels - South <a href="http://www.charleroi-airport.com/">http://www.charleroi-airport.com/</a> Charleroi Airport Brussels-South mainly houses low-cost airlines.

The Brussels-South Charleroi is approximately 60 Km from the city center. Information can be obtained by phone: Tel (BE). 0902 02490 (1€/min) - Tel (BE). 00 32 78 15 27 22 Flight information: <a href="http://www.charleroi-airport.com/passagers/vols/index.html">http://www.charleroi-airport.com/passagers/vols/index.html</a>

<u>How to reach the city-centre from Brussels-South Airport:</u> **By SHUTTLE BUS** 

SHUTTLE Every 30 minutes outside the Charleroi Airport there is a shuttle coach that takes you to the main Brussels railway station (Brussels Midi). In Brussels (Midi Station) the shuttle coach stops at the crossing of rue de France and rue de l' Instruction.

The timetables are organised to coincide with Ryanair airline flights.

Charleroi to Brussels: shuttle departs 30 minutes after the Ryanair airline flight arrives at the airport. It will take about 1hour depending on the traffic.

One-way ticket fare:  $13.00 \in$  (tickets are sold outside the Airport vending machine) A/R ticket fare = 24 EUR

To buy on-line ticket is highly suggested so that you can to get the first coach after your arrival Round-trip tickets are available by Internet.

www.voyages-lelan.be/

The website is available in 5 languages/ <u>Uk</u>- Fr- <u>NI</u>- <u>It</u>- <u>Es</u>

From Midi Station in Brussels it is possible to go by Metro to Avenue Louise and get the bus N°94 direction Muséé du Tram. The meeting venue is 3 minutes walking from the tram stop Coccinelle