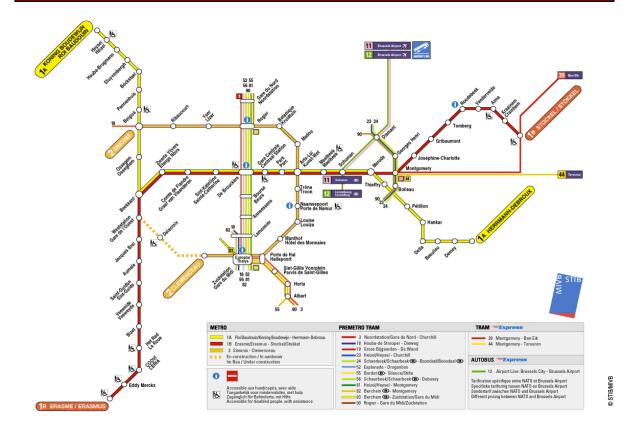

#### **LOCAL TRAVEL BY METRO STIB**

Link to the full screen version of the Metro

https://www.biomedtown.org/biomed\_town/STEP/Reception/step-definitions/Brussels%20Metro.gif

Link to the Google map: <a href="http://maps.google.be/">http://maps.google.be/</a>