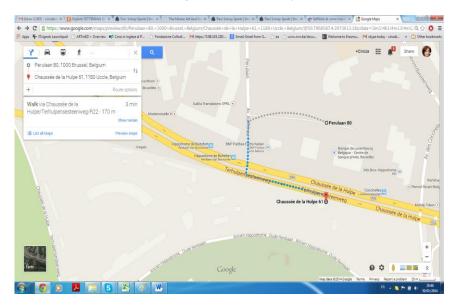

The meeting venue is 200 meters far from the IYMF office at:

International Yehudi Menuhin Foundation 61 chaussée de la Hulpe 1180 Bruxelles

#### Address: Avenue du Pérou/ Perulaan, 80 à/te 1000 Bruxelles/Brussel.

Ref. to go from the IYMF Office to the meeting venue see the map below

You can get to us easily by public transport (tram) from the Gare Centrale)