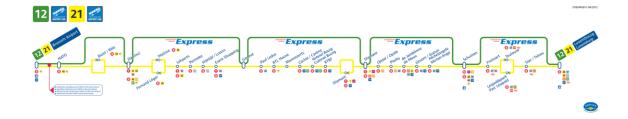

#### **How to reach the city-centre from Zaventem International Brussels Airport:**

**By STIB BUS:** The bus station is located inside the Airport and can be easily reached by using the escalators or elevators.

STIB Airport line: the express bus N° 12 (N° 21 night line) assures connection between the Zaventem International Airport and the European quarter. The Stib Airport Line is an 30-minute express service from Monday to Friday 8pm. On weekdays after 8 pm, and the whole day on Saturday, Sunday and holidays the Airport Line is operated as a regular service with number 21, serving all stops.

Bus stops at Airport, Evere, Round Point Schuman, Luxembourg Station (last stop).

#### Info: Tel (0)70 23 2000

In order to save time and money, it is possibile to buy your ticket from the GO ticket vending machines before boarding. These machines accept Maestro bank cards, credit cards and coins. Tickets bought from the driver are more expensive.

For real time information, you can visit the mobile website <a href="http://m.stib.be/">http://m.stib.be/</a> or download the STIB app for iPhone or Android (available in English).

STIB Bus AIRPORT LINES N° 12 and 21, stops from Zaventem to the Center of Brussels